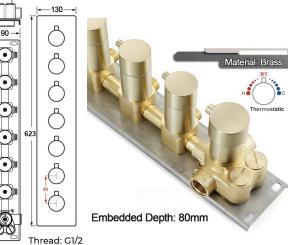

# BathSelect Product code: BS145163

TOUCH PANEL CONTROLLED THERMOSTATIC LED RECESSED CEILING MOUNT BRUSHED GOLD RAINFALL MIST SHOWER SYSTEM WITH SOUARE HAND SHOWER AND JETTED BODY SPRAYS SPECIFICATIONS



2:Color Touch Ring 5:Mode Switch 4/8:Dynamic Speed adjusting 3/6:Color Temperature adjusting 7/9:Dynamic Brightness adjusting



All dimensions and specifications are nominal and may vary. Use actual products for accuracy in critical situations.

## BathSelect





Product shown is only for installation display purpose

#### **Shower Mixer Connections**





h

h

0.3"

(7 mm)

2.7" (70 mm)

#### FEATURES Material: Brass

Material: Brass Base Plate Height: 5-1/8" Base Plate Width: 5-1/8" Jet Surface Area: 3-1/8" Surface Depth: 1/4" Adjustment Angle: 5° Male NPT Connection: 1/2" Maximum Flow Rate: 2.5 GPM (9.5L/min) max @ 80 psi

### BathSelect

1/2" -14NPT (13mm)  $\odot \odot \odot \odot \odot \odot \odot \odot$ 

 $\odot \odot \odot \odot \odot \odot \odot \odot$ 

 $\odot \odot \odot \odot \odot \odot \odot \odot$ 

3.1" (79 mm)

5.]" (130 mm)

0 0 0

0 0 0

**3.1"** (79 mm)

**4.7"** (120 mm)