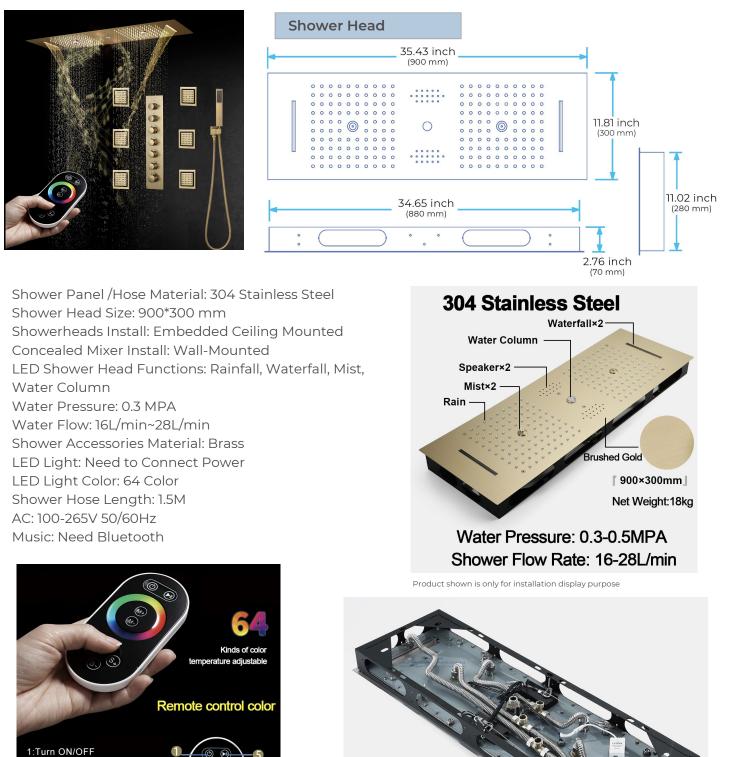

# BathSelect Product code: BS145163

TOUCH PANEL CONTROLLED THERMOSTATIC LED RECESSED CEILING MOUNT BRUSHED GOLD RAINFALL MIST SHOWER SYSTEM WITH SOUARE HAND SHOWER AND JETTED BODY SPRAYS SPECIFICATIONS