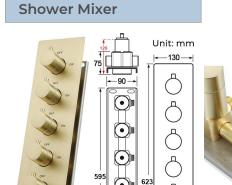

# BathSelect Product code: BS145163

TOUCH PANEL CONTROLLED THERMOSTATIC LED RECESSED CEILING MOUNT BRUSHED GOLD RAINFALL MIST SHOWER SYSTEM WITH SOUARE HAND SHOWER AND JETTED BODY SPRAYS SPECIFICATIONS



2:Color Touch Ring 5:Mode Switch 4/8:Dynamic Speed adjusting 3/6:Color Temperature adjusting 7/9:Dynamic Brightness adjusting



All dimensions and specifications are nominal and may vary. Use actual products for accuracy in critical situations.

## BathSelect





Product shown is only for installation display purpose

#### **Shower Mixer Connections**





h

h

0.3"

(7 mm)

2.7" (70 mm)

#### FEATURES Material: Brass

Material: Brass Base Plate Height: 5-1/8" Base Plate Width: 5-1/8" Jet Surface Area: 3-1/8" Surface Depth: 1/4" Adjustment Angle: 5° Male NPT Connection: 1/2" Maximum Flow Rate: 2.5 GPM (9.5L/min) max @ 80 psi

### BathSelect

1/2" -14NPT (13mm)  $\odot \odot \odot \odot \odot \odot \odot \odot$ 

 $\odot \odot \odot \odot \odot \odot \odot \odot$ 

 $\odot \odot \odot \odot \odot \odot \odot \odot$ 

3.1" (79 mm)

5.]" (130 mm)

0 0 0

0 0 0

**3.1"** (79 mm)

**4.7"** (120 mm)