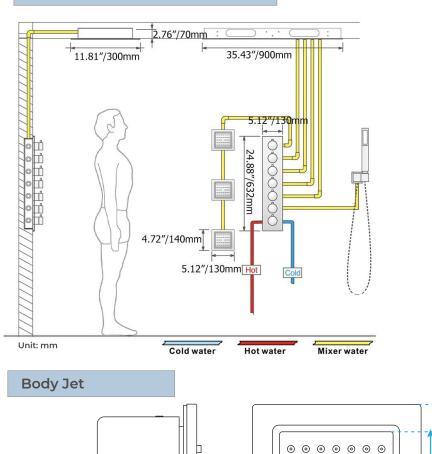

## BathSelect

Product shown is only for installation display purpose

#### **Shower Mixer Connections**

h

h

0.3"

(7 mm)

2.7" (70 mm)