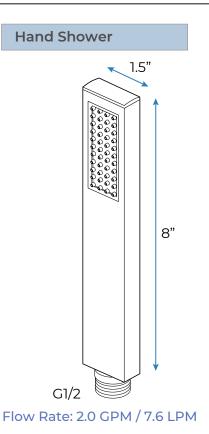

# BathSelect Product code: BS145163

TOUCH PANEL CONTROLLED THERMOSTATIC LED RECESSED CEILING MOUNT BRUSHED GOLD RAINFALL MIST SHOWER SYSTEM WITH SOUARE HAND SHOWER AND JETTED BODY SPRAYS SPECIFICATIONS